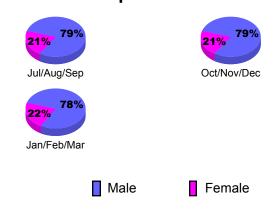

| 0                             | 0                                 | 0                                | 0                                |
| Totals      | 1                          | 0                             | 0                                 | 0                                | 0                                |

**Club Results** 

# Club Results 2010-2011 Goal, New, Dropped, Gain/Loss



# Comparison of Club Gain/Loss



### YTD Status Quo Clubs 2010-2011



### MEMBERSHIP **Membership** Results <u>Membership</u> 2010-2011 2009-2010 Actual Gain/ Net **Actual** Gain/ Memb New Dropped Loss of Loss of Month **Memb** Goal Memb Memb Memb Jul/Aug/Sep 10 3 -4 26 -23 Oct/Nov/Dec -2 -8 0 20 -22 Jan/Feb/Mar 30 19 -32 -13 -10 Totals 65 -77 -12 -22





## Gender Comparison 2010-2011