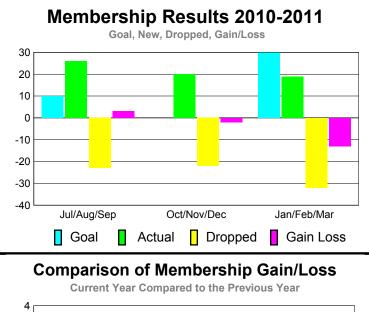

# Club Results 2010-2011 Goal, New, Dropped, Gain/Loss

### MEMBERSHIP **Membership** Results <u>Membership</u> 2010-2011 2009-2010 Actual Gain/ Net **Actual** Gain/ Memb New Dropped Loss of Loss of Month **Memb** Goal Memb Memb Memb Jul/Aug/Sep 10 3 -4 26 -23 Oct/Nov/Dec -2 -8 0 20 -22 Jan/Feb/Mar 30 19 -32 -13 -10 Totals 65 -77 -12 -22