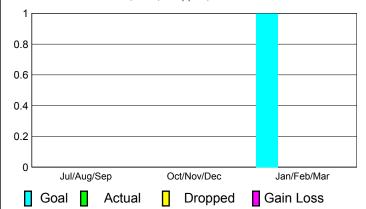

g/Sep | 0                          | 0                             | 0                                 | 0                                | 0                                |
| Oct/Nov/Dec | 0                          | 0                             | 0                                 | 0                                | 0                                |
| Jan/Feb/Mar | 1                          | 0                             | 0                                 | 0                                | 0                                |
| Totals      | 1                          | 0                             | 0                                 | 0                                | 0                                |

**Club Results** 

# Club Results 2010-2011 Goal, New, Dropped, Gain/Loss



# Comparison of Club Gain/Loss



### YTD Status Quo Clubs 2010-2011



### MEMBERSHIP **Membership** Results <u>Membership</u> 2010-2011 2009-2010 Actual Gain/ Net **Actual** Gain/ Memb New Dropped Loss of Loss of Month **Memb** Goal Memb Memb Memb Jul/Aug/Sep 10 3 -4 26 -23 Oct/Nov/Dec -2 -8 0 20 -22 Jan/Feb/Mar 30 19 -32 -13 -10 Totals 65 -77 -12 -22





## Gender Comparison 2010-2011