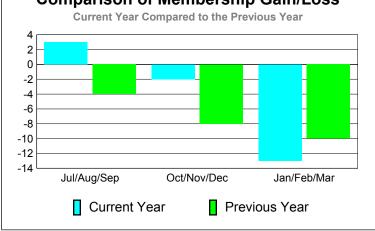

# Comparison of Club Gain/Loss

### MEMBERSHIP **Membership** Results <u>Membership</u> 2010-2011 2009-2010 Actual Gain/ Net **Actual** Gain/ Memb New Dropped Loss of Loss of Month **Memb** Goal Memb Memb Memb Jul/Aug/Sep 10 3 -4 26 -23 Oct/Nov/Dec -2 -8 0 20 -22 Jan/Feb/Mar 30 19 -32 -13 -10 Totals 65 -77 -12 -22